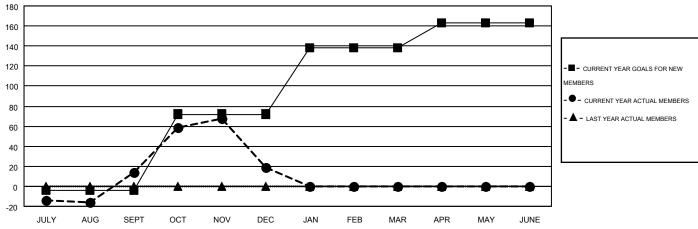

## GOALS AND ACTUAL MEMBERS CUMULATIVE

| JULY A           | JG SEPI   | OCI | NOV         | DEC        | JAN      | FEB        | MAR    | APR                 | MAY               | JUNE          |                |     |
|------------------|-----------|-----|-------------|------------|----------|------------|--------|---------------------|-------------------|---------------|----------------|-----|
| DROPPED CLUBS: 2 |           |     |             | 79 CLUBS ( |          | DED 1 OR N | MORE   |                     | MAL               |               | 3,537 (71.85%) |     |
| DROPPED MEMBER   | <u>8S</u> |     |             |            |          |            |        |                     | FEM               | IALE          | 1,386 (28.15%) |     |
| DECEASED         |           | 26  | 3           | CLICK HERI | E EOD HE | N TU       |        |                     |                   |               |                | 715 |
| CLUB CANCELLED   |           | 28  | 3           | ASSESSME   |          |            | FAMILY | FAMILY UNIT MEMBERS |                   |               |                |     |
| OTHER            |           | 228 | 3           |            |          |            |        | HEAD O              | HEAD OF HOUSEHOLD |               | 341            |     |
| TOTAL            |           | 282 | <del></del> |            |          |            |        |                     | NON-HE            | AD OF HOUSEHO | DLD            | 374 |

| Members               |                    |                                        |                    |                  |  |  |  |  |  |
|-----------------------|--------------------|----------------------------------------|--------------------|------------------|--|--|--|--|--|
| RESULTS FOR 2014-2015 |                    |                                        |                    |                  |  |  |  |  |  |
| QUARTER               | NEW MEMBER<br>GOAL | CHARTER AND<br>NEW<br>MEMBERS<br>ADDED | DROPPED<br>MEMBERS | NET<br>GAIN/LOSS |  |  |  |  |  |
| JULY/AUG/SEPT         | -4                 | 116                                    | 102                | 14               |  |  |  |  |  |
| OCT/NOV/DEC           | 76                 | 185                                    | 180                | 5                |  |  |  |  |  |
| JAN/FEB/MAR           | 66                 | 0                                      | 0                  | 0                |  |  |  |  |  |
| APR/MAY/JUNE          | 25                 | 0                                      | 0                  | 0                |  |  |  |  |  |