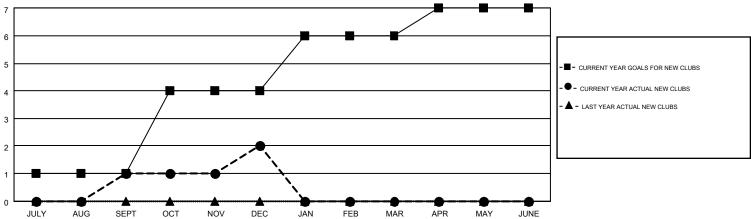

## GOALS AND ACTUAL NEW CLUBS CUMULATIVE

## MONTHLY MEMBERSHIP PROGRESS REPORT

Multiple District 16

Results as of: 12/31/2014

**LOCATION: NEW JERSEY** 

GMT CA 1

| Clubs  RESULTS FOR 2014-2015 |   |   |   |    |  |  |  |  |  |
|------------------------------|---|---|---|----|--|--|--|--|--|
|                              |   |   |   |    |  |  |  |  |  |
| JULY/AUG/SEPT                | 1 | 1 | 0 | 1  |  |  |  |  |  |
| OCT/NOV/DEC                  | 3 | 1 | 2 | -1 |  |  |  |  |  |
| JAN/FEB/MAR                  | 2 | 0 | 0 | 0  |  |  |  |  |  |
| APR/MAY/.ILINF               | 1 | 0 | 0 | 0  |  |  |  |  |  |